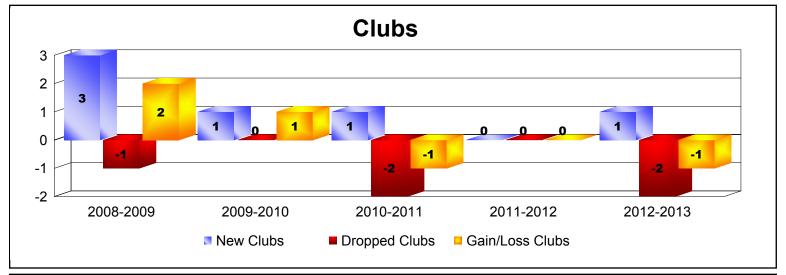

District R 1 As of June 2013 Cumulative

| Year      | New<br>Clubs | Dropped<br>Clubs | Gain/<br>Loss<br>Clubs | New<br>Members | Charter<br>Members | Reinstate<br>Members | Transfer<br>Members | Total<br>Member<br>Added | Total<br>Members<br>Dropped | Gain/<br>Loss<br>Members |
|-----------|--------------|------------------|------------------------|----------------|--------------------|----------------------|---------------------|--------------------------|-----------------------------|--------------------------|
| 2008-2009 | 3            | -1               | 2                      | 140            | 105                | 31                   | 3                   | 279                      | -229                        | 50                       |
| 2009-2010 | 1            | 0                | 1                      | 135            | 29                 | 77                   | 7                   | 248                      | -235                        | 13                       |
| 2010-2011 | 1            | -2               | -1                     | 143            | 22                 | 22                   | 0                   | 187                      | -224                        | -37                      |
| 2011-2012 | 0            | 0                | 0                      | 183            | 0                  | 12                   | 2                   | 197                      | -143                        | 54                       |
| 2012-2013 | 1            | -2               | -1                     | 144            | 28                 | 3                    | 3                   | 178                      | -168                        | 10                       |
| Average   | 1            | -1               | 0                      | 149            | 37                 | 29                   | 3                   | 218                      | -200                        | 18                       |