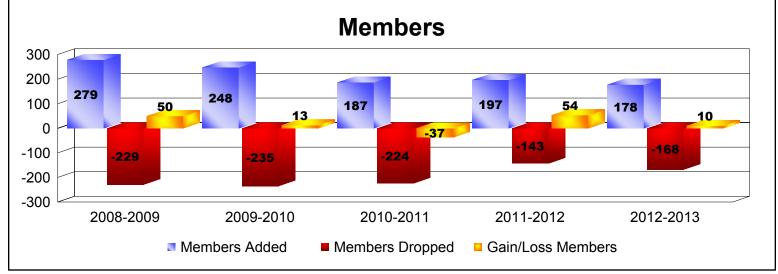

District R 1 As of June 2013 Cumulative

| Year      | New<br>Clubs | Dropped<br>Clubs | Gain/<br>Loss<br>Clubs | New<br>Members | Charter<br>Members | Reinstate<br>Members | Transfer<br>Members | Total<br>Member<br>Added | Total<br>Members<br>Dropped | Gain/<br>Loss<br>Members |
|-----------|--------------|------------------|------------------------|----------------|--------------------|----------------------|---------------------|--------------------------|-----------------------------|--------------------------|
| 2008-2009 | 3            | -1               | 2                      | 140            | 105                | 31                   | 3                   | 279                      | -229                        | 50                       |
| 2009-2010 | 1            | 0                | 1                      | 135            | 29                 | 77                   | 7                   | 248                      | -235                        | 13                       |
| 2010-2011 | 1            | -2               | -1                     | 143            | 22                 | 22                   | 0                   | 187                      | -224                        | -37                      |
| 2011-2012 | 0            | 0                | 0                      | 183            | 0                  | 12                   | 2                   | 197                      | -143                        | 54                       |
| 2012-2013 | 1            | -2               | -1                     | 144            | 28                 | 3                    | 3                   | 178                      | -168                        | 10                       |
| Average   | 1            | -1               | 0                      | 149            | 37                 | 29                   | 3                   | 218                      | -200                        | 18                       |